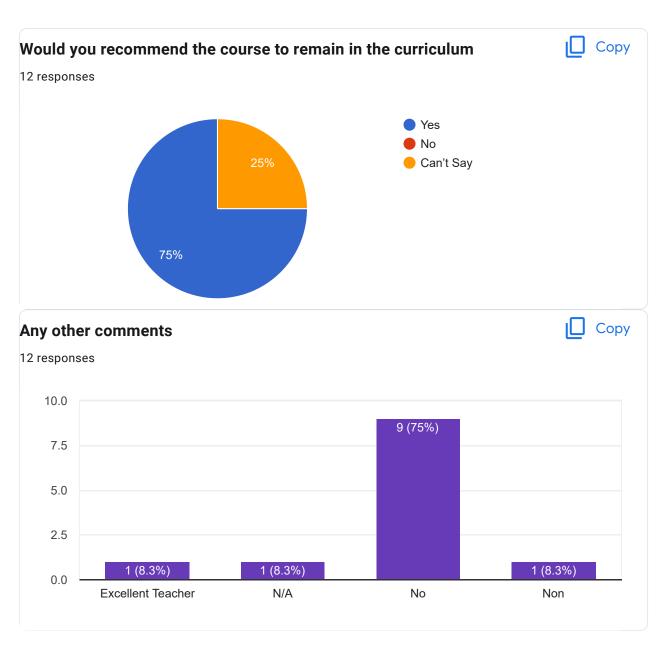

|  |



| University Roll Number |
|------------------------|
| 12 responses           |
|                        |
| 33484920008            |
| 33484920022            |
|                        |
| 33484920009            |
| 33484920032            |
| 33484920019            |
|                        |
| 33484920027            |
| 33484920031            |
| 33484920005            |
| 33404720003            |
| 33484920023            |
| 33484920024            |
| 33484920013            |
| 33404720013            |
| 33484920010            |







Course Title: Advanced Food Production & Patisserie | Course Code: HPM 501











Course Title: Food & Beverage Service | Course Code: HPM 502

















## Course Title: Front Office Operation | Course Code: HPM 503













Course Title: Accommodation Operations | Course Code: HPM 504

















Course Title: HR Management & Hotel Laws | Course Code: HPM 505











Course Title: Financial Management | Course Code: HPM 506













Course Title: Facility Planning | Course Code: HPM 507















Course Title: F & B Management | Course Code: HPM 508













This content is neither created nor endorsed by Google. Report Abuse - Terms of Service - Privacy Policy

Google Forms