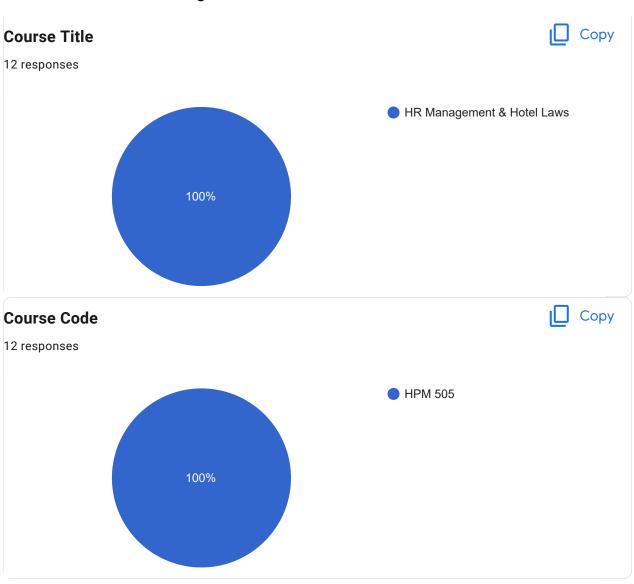

## Course Title: Front Office Operation | Course Code: HPM 503

Course Title: Accommodation Operations | Course Code: HPM 504

Course Title: HR Management & Hotel Laws | Course Code: HPM 505

Course Title: Financial Management | Course Code: HPM 506