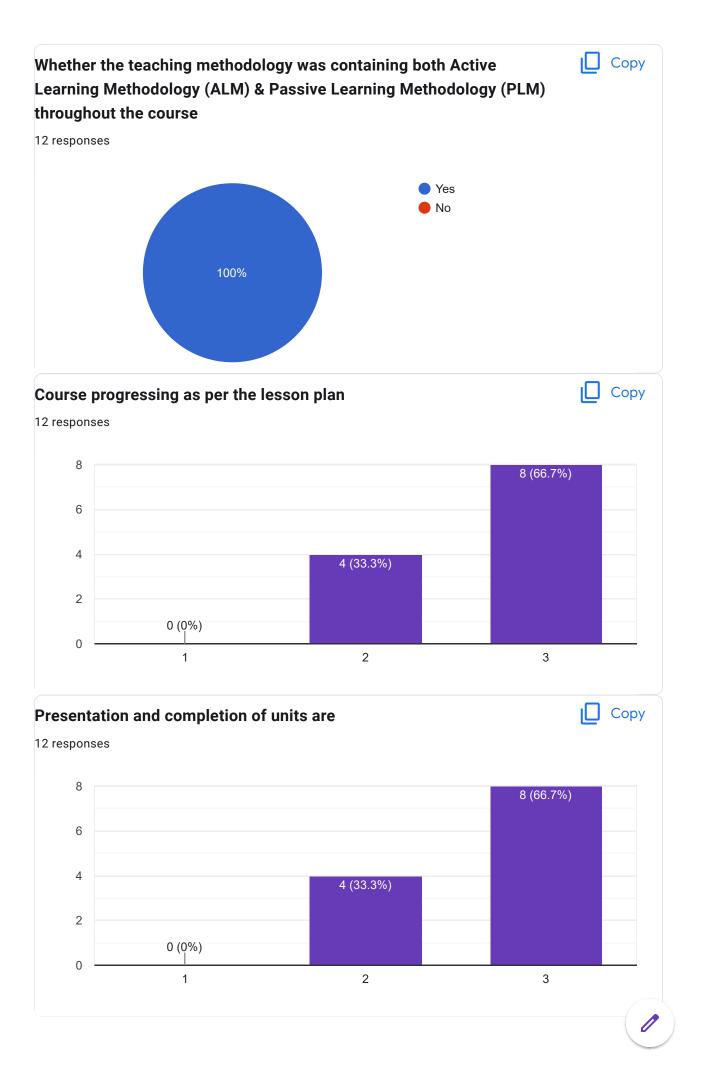

## BHHA | 5th | Summative Student Feedback on Course

12 responses

Publish analytics

| Student Name         |  |
|----------------------|--|
| 2 responses          |  |
| BIDYA NANDA SINGH    |  |
| LABIN RAI            |  |
| KARNAL EKKA          |  |
| KEYA DAS             |  |
| MANISHA GUHA         |  |
| DEBJANI DUTTA        |  |
| UTSAB KUMAR DAS      |  |
| NITESH ROY CHOUDHURY |  |
| AYUSH GHOSH          |  |
| SUMIT ROY            |  |
| ANUSHKA CHAKRABORTY  |  |
| SONIKA SAH           |  |