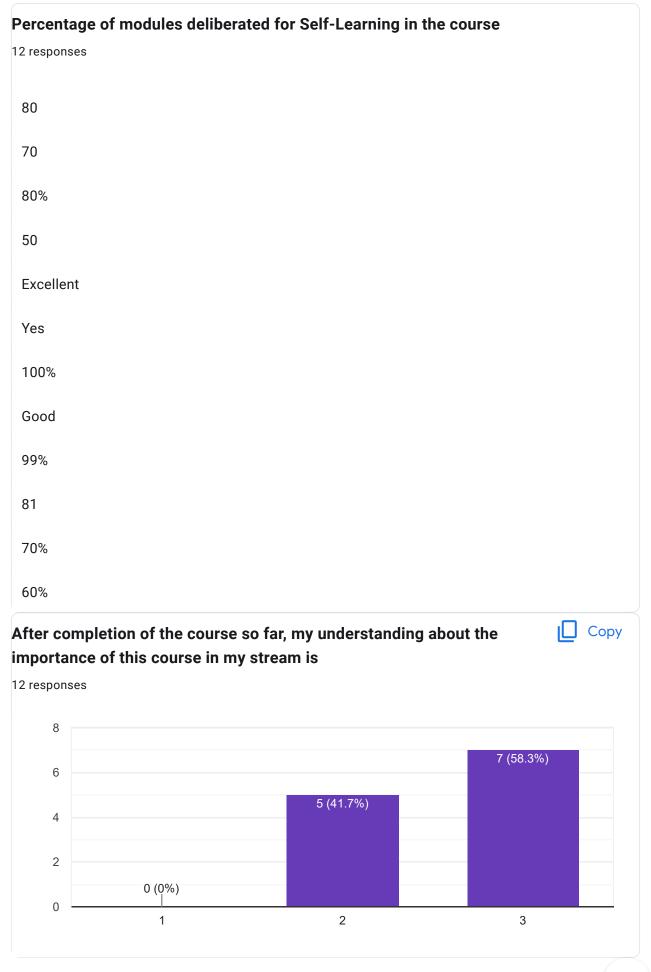

## BHHA | 5th | Summative Student Feedback on Course

12 responses

Publish analytics

| Student Name         |  |
|----------------------|--|
| 2 responses          |  |
| BIDYA NANDA SINGH    |  |
| LABIN RAI            |  |
| KARNAL EKKA          |  |
| KEYA DAS             |  |
| MANISHA GUHA         |  |
| DEBJANI DUTTA        |  |
| UTSAB KUMAR DAS      |  |
| NITESH ROY CHOUDHURY |  |
| AYUSH GHOSH          |  |
| SUMIT ROY            |  |
| ANUSHKA CHAKRABORTY  |  |
| SONIKA SAH           |  |