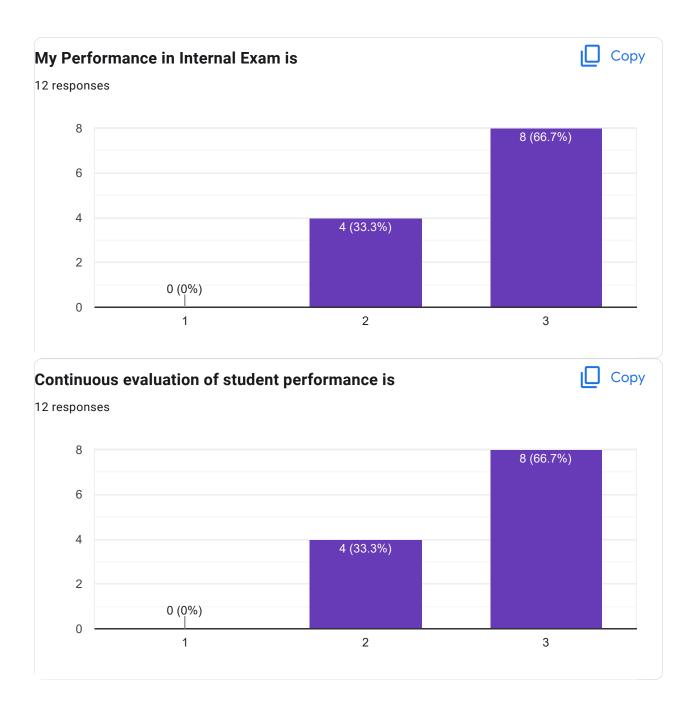

## BHHA | 5th | Summative Student Feedback on Course

12 responses

Publish analytics

| Student Name         |  |
|----------------------|--|
| 2 responses          |  |
| BIDYA NANDA SINGH    |  |
| LABIN RAI            |  |
| KARNAL EKKA          |  |
| KEYA DAS             |  |
| MANISHA GUHA         |  |
| DEBJANI DUTTA        |  |
| UTSAB KUMAR DAS      |  |
| NITESH ROY CHOUDHURY |  |
| AYUSH GHOSH          |  |
| SUMIT ROY            |  |
| ANUSHKA CHAKRABORTY  |  |
| SONIKA SAH           |  |