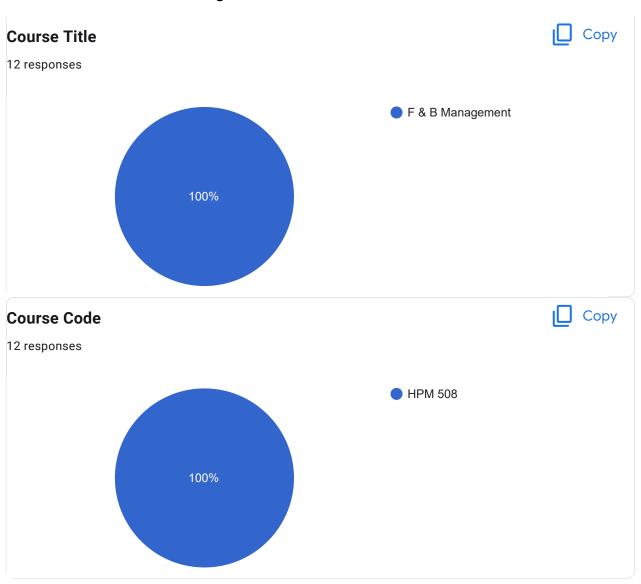

Course Title: Facility Planning | Course Code: HPM 507

Course Title: F & B Management | Course Code: HPM 508

This content is neither created nor endorsed by Google. Report Abuse - Terms of Service - Privacy Policy