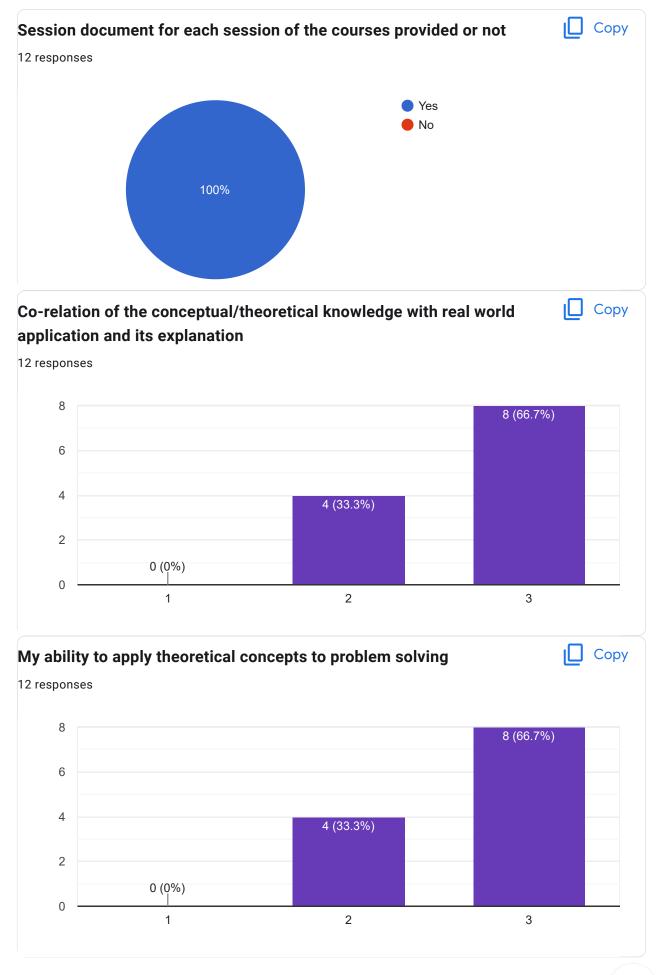

## BHHA | 5th | Summative Student Feedback on Course

12 responses

Publish analytics

| Student Name         |  |
|----------------------|--|
| 2 responses          |  |
| BIDYA NANDA SINGH    |  |
| LABIN RAI            |  |
| KARNAL EKKA          |  |
| KEYA DAS             |  |
| MANISHA GUHA         |  |
| DEBJANI DUTTA        |  |
| UTSAB KUMAR DAS      |  |
| NITESH ROY CHOUDHURY |  |
| AYUSH GHOSH          |  |
| SUMIT ROY            |  |
| ANUSHKA CHAKRABORTY  |  |
| SONIKA SAH           |  |